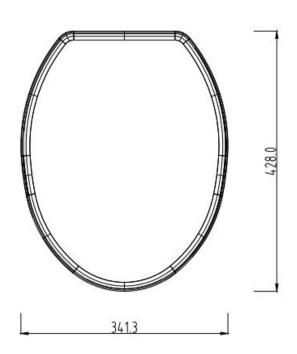

## Photo

Tolerance:  $\rangle$  10-100;  $\pm$ 1mm

 $\rangle$  100-400;  $\pm 3$ mm