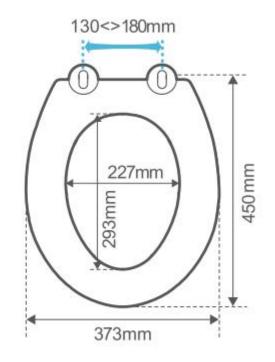

## Photo

Tolerance:  $\rangle$  10-100;  $\pm$ 1mm

 $\rangle$  100-400;  $\pm 3$ mm